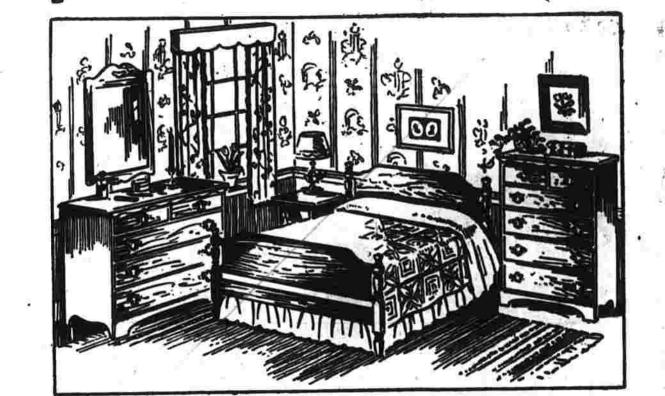

# Quaint Maple for Liveable Bedrooms

Bed, dresser base, mirror and chest 159.00

There's a friendly, homey atmosphere to a room furnished in quality maple. The warm honey color, rubbed to satin smoothness lends a warmth that only maple can impart. This bedroom is made to give you such a bedroom for years and years to come. Solid maple; dustproofing between each drawer; center drawer guides; clean dovetailing. Brass drawer pulls; scroll-cut spron below tops; sturdy, turned bed posts.